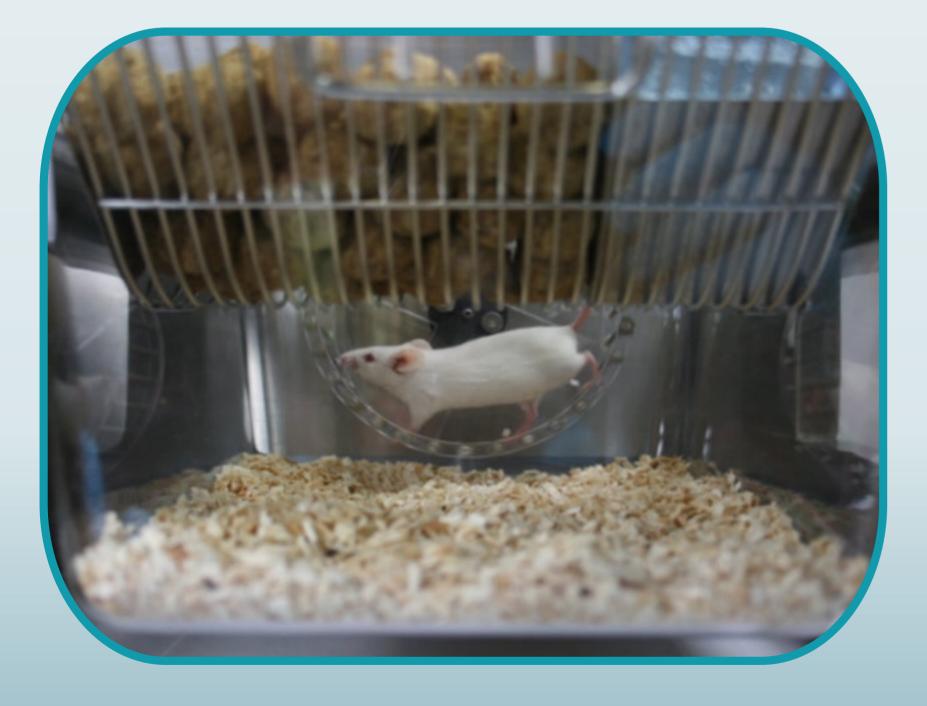

#### **Animal-welfare-dedicated**

A running wheel is cage enrichment of high value. In contrast to other systems, the REVOLYZER avoids injuries to the mice. Voluntary running analysis serves of early detection of pain, suffering, distress or harm on the base of objective data.

## **Accurate**

- high sampling rate
- precision ball bearings and magnetic brakes ensure constant running conditions