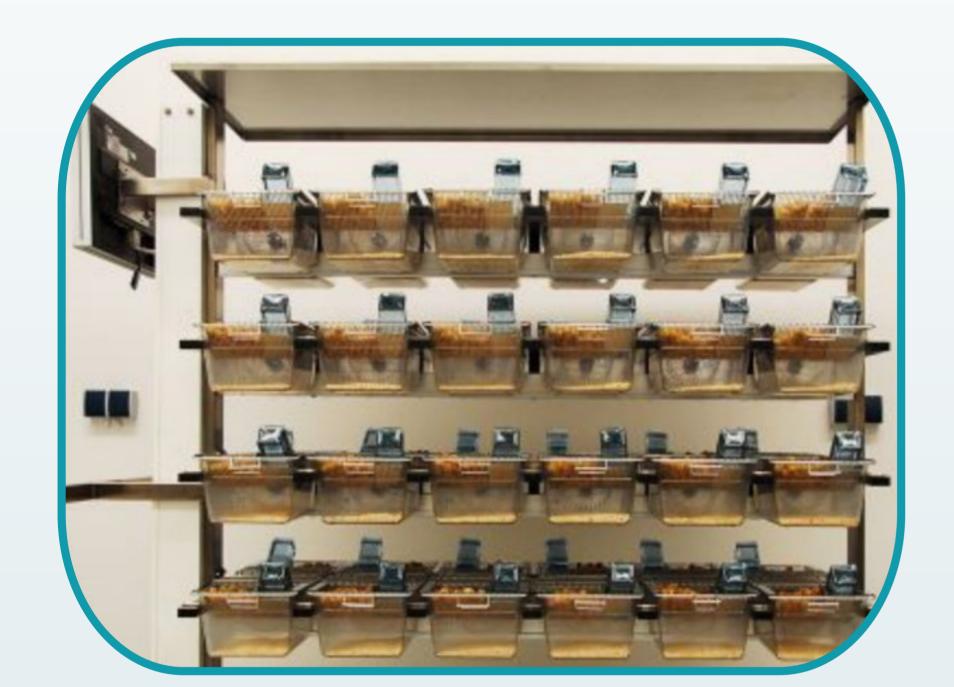

## **Efficient**

48 cages with running wheels in one unit on one square meter

#### Robust

- racks are made of stainless steel
- maintance free exept running wheels and cages
- running wheels are dishwasher-proof, bite resistant and well accepted by the animals