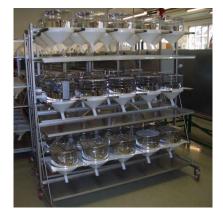

The cage can be placed on a single stand made of stainless steel, with the possibility to place collection bottles for urine and faeces on the plate below the cage. In case more cages are requested, racks for 8, 12 or 15 cages, made of stainless steel, are available.