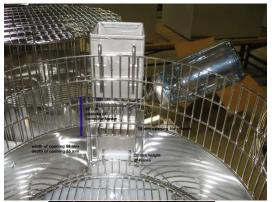

## Metabolism cages for mice and rats:

Cage is made of stainless steel wire mesh, with collection funnel made of polypropylene or polycarbonate.

Cage floor is made of stainless steel wire mesh. Depending on the species, the cage can be equipped with floor for mice or rats. This floor grants optimal conditions for collecting excrements and is very comfortable for the animals.

The upper part of the cage is made of stainless steel wire mesh and offering good visibility to the animals.

For longterm tests, a feeder and a watering device are available. Feeder and watering devices are designed in such a way that no food rests can reach the excrement collection cone.

Separation of urine and faeces will be done in the funnel by integrated spiral. The funnel for separation of faeces and urine as well as the upper part of the metabolism cage can be washed and sterilized easily.