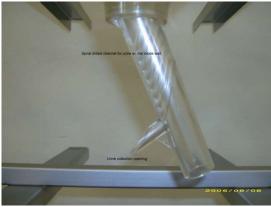

Separation of urine and faeces will be done in the funnel by integrated spiral. The funnel for separation of faeces and urine as well as the upper part of the metabolism cage can be washed and sterilized easily.