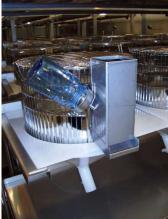

Separation of urine and faeces will be done in the funnel by integrated spiral. The funnel for separation of faeces and urine as well as the upper part of the metabolism cage can be washed and sterilized easily.

The cage can be placed on a single stand made of stainless steel, with the possibility to place collection bottles for urine and faeces on the plate below the cage. In case more cages are requested, racks for 8, 12 or 15 cages, made of stainless steel, are available.